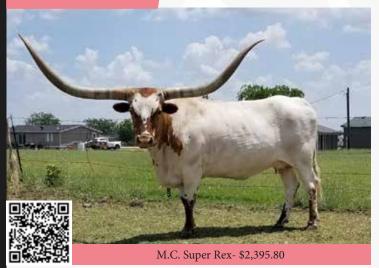

REG: CI314117

**PH#:** 3/8

**DAM:** Lady Rex (M.C. Super Rex x Sittin Lady)

SIRE: Grande Safari Chex (JP Rio Grande x Night Safari BL833)

Grande Safari Chex- \$351.5 JP Rio Grande- \$172.00 MC Super Rex- \$2,395.80