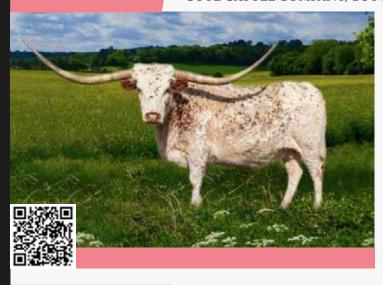

85 SIRE: M.C. Super Rex (Super Bowl x J.R. Opus) DAM: Slick's Little Star (Salida Slick x Starlight)

**BREEDING:** Exposed to Stop Box 2020 from 3/21/2022 to 7/3/2022. Observed service on 7/1/2022 for expected due date of 4/9/2023. Covered by DH Hondo from 10/23/2022 to 12/17/2022.

**COMMENTS:** RRR Miss Rexie 383 is an imposing figure, for certain! She is tall, full and loaded with horn. I'm certain that you'll agree that she is the biggest Texas Longhorn cow you've ever seen. She is delivering large calves and has no problem taking care of them; RRR Miss Rexie 383 is a producing queen! If you like great Longhorn cows and if you are preparing for this sale, I'm sure you do, Rexie will not disappoint!

# LOT #2

LOT #1

#### **LAZYJ'S KATRINA** COTE CATTLE COMPANY, GUY & CHARLOTTE COTE



DOB: 7/18/2014PH#: 12/14REG: CI316334SIRE: Hurricane ST (Freight Train ST x Ruby Red ST)DAM: 5D Crisp's Redman (Crisp Respect x Redman5's Legacy)

BREEDING: Exposed to Roman's Patriot from 10/2/2022 to 12/22/2022.

**COMMENTS:** LazyJ's Katrina is an awesome cow with a solid pedigree. She measured over 83" TTT in December. She goes back to greats like Iron Mike ST and Maximus ST on her top side and Hunts Command Respect and Redman5's Legacy on her bottom side. LazyJ's Katrina has a strong maternal instinct and is calm and easy to work. She is an easy keeper and sells confirmed bred to Roman's Patriot, our young bull out of Hubbells Romans 7, who won several futurities last year.

# LOT #3

#### JTW CHENILLE 92 WEHRING RANCH TRUST, TY WEHRING



DOB: 11/30/2012PH#: 92REG: CAI291649SIRE: J