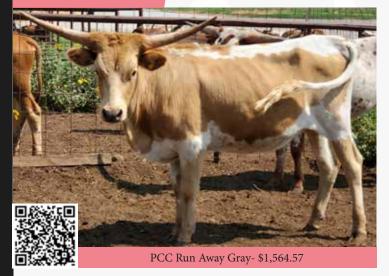

BREEDING: Exposed to PCC Run Away Gray from 6/20/3022 to 3/30/2023.

COMMENTS: OCV'd. I don't want to hide the lead story here; RRR Miss Rexie Bee 167 is 90"+ TTT and well over 100" TH. She is sired by M.C. Super Rex, which means she is a half-sibling to many other huge-horned cows in the breed. Plus, her dam (Phenomenal Fancy Bee) is a daughter of Phenomenon. She has produced exceptionally well for us and we are retaining 3 of her daughters. At 11 years old, she should still have many years of great production ahead of her. She is very sound in all ways- udder, conformation, condition, etc... Her 2022 heifer, sired by PCC Run Away Gray, is our best of the year. Rexie Bee is bred back for a repeat performance. This one hurts to let go! For updated information, visit www.CommandersPlaceLonghorns.com.