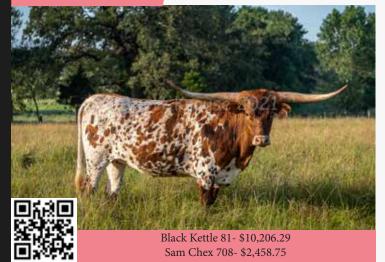

#### **SMOKIN STONES LP** LONESOME PINES RANCH, JOHN & CHRISTY RANDOLPH

Bandera's Hot Shot BCB- \$3,101.27 Bandera Chex- \$3,023.39 Black Kettle 81- \$10,206.29 Whistle Me Dixie BCB- \$2,735.00

**DOB:** 11/14/2020 **PH#**: 35 **REG:** CI329482

SIRE: Bandera's Hot Shot BCB (Bandera Chex x Whistle Me Dixie BCB) DAM: Kettle's Garnet (Black Kettle 81 x Sombrah's Jewel)

**BREEDING:** Exposed to Dynamic from 7/8/2022 to sale date.

**COMMENTS:** Here is a half-sister to Hot Shot's Dottie, who was one of the cash cows of 2022. Smokin' Stones LP's genetics include Bandera Chex, Black Kettle 81 and LP Sombrah. Her dam is a nice, big, red brindle cow with a good set of horns. She's bred to Dynamic, (our partnership bull with Jimmy Jones) who is a black and white son of <mark>Jaguar Chex</mark> and Horseshoe J Robust. He measured 67 1/2" TTT on his second birthday.