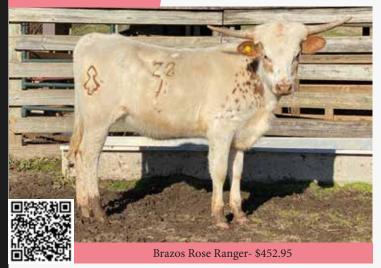

#### **RR RANGER'S PEARL** ROPER'S RANCH, JACK & KAREN ROPER

DOB: 9/25/2021 **PH**#: 1/15 REG: CI332847 SIRE: Brazos Rose Ranger (M Arrow Wow x Jamakizm's Alphie 4/8) DAM: Hoda's Pearl 785 (Tuff Stuff x Hoda 476)

BREEDING: Exposed to HL Top Notch from 2/22/2023 to sale date.

**COMMENTS:** Here is a colorful heifer sired by Brazos Rose Ranger, who would have been 92" TTT if he had not tipped each side. He is a son of the 93" TTT Jamakizm's Alphie 4/8, who is one of the most desirable cows in the breed. RR Rangers Pearl is built correctly, has promising early horn growth and direction and has a calm disposition; she will walk up to you in the pasture and eat cubes from your hand. This gorgeous heifer will fit into any program with very nice qualities to become a good foundation cow in the future.