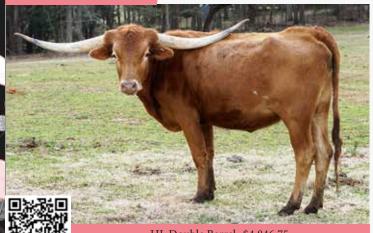

#### LTL NUTMEG 650 Windy Hill Longhorns, kyle plott

HL Double Barrel- \$4,846.75 Hubbells 20 Gauge- \$41,802.51 DOB: 4/15/2020PH#: 19REG: CI332903SIRE: HL Double Barrel (Hubbells 20 Gauge x Hunts Respected Dianne)DAM: HR Black Lightning (WF Commando x HR Black Water Girl)

**BREEDING:** Bull calf at side born 10/5/2022, sired by LTL Vin's Renegade. Exposed back to LTL Vin's Renegade from 12/1/2022 to sale date.

**COMMENTS:** Here's your chance at a 3-year-old HL Double Barrel daughter, straight out of the Leonard (LTL) breeding program. LTL Nutmeg 650 had a bull calf by LTL Vin's Renegade (WS Vindicator x HBR Sittin Maggie) on 10/5/2022. We are very proud of the mother she's turned out to be. She also has a beautiful low, lateral horn set, with her current measurement to be announced at the sale. We hate to let this one go, but we wanted to support the Cherry Blossom Sale with our best.