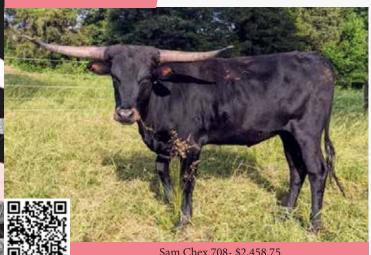

#### **GINGER SPICE 6/0** ROCKY MEADOW LONGHORNS, RYAN & BRANDY SCHMIDT

**DOB:** 6/16/2020 **PH#**: 6/0 REG: CAI328291 SIRE: Sam Chex 708 (Joaquin x BL Sadie) DAM: PC Cinnamon Spice (JT Conquest x Cinnamon Twist)

BREEDING: Blood tested safe in calf to 50 Cal, a Fifty-Fifty BCB x Renegades Catchit son.

COMMENTS: OCV'd. Have a look at this beauty, Ginger Spice 6/0 is a Sam Chex 708 daughter out PC Cinnamon Spice, who is also the dam of the well known Black Kettle 81 bull. Ginger is confirmed bred to Fifty Cal, a big brindle son of the legendary <mark>Fifty-Fifty BCB</mark>, for a Summer 2023 calf who's pedigree is stacked with heavy hitters. Don't miss out on this great opportunity!

Sam Chex 708- \$2,458.75