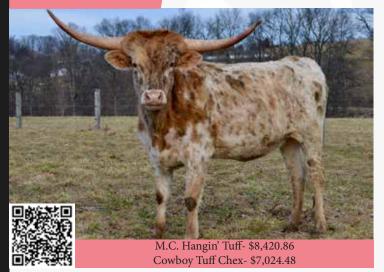

#### **DC STELLA** GRIJALVA CATTLE COMPANY LLC, YURI GRIJALVA

Cowboy Tuff Chex- \$7,024.48

#### DOB: 10/17/2017 **PH#**: 73 **REG:** CI311714 SIRE: Bushwacker Chex (Cowboy Tuff Chex x BL Rio Blossum) **DAM:** DH Joyful (GM Rounder's Hoss x Horseshoe J Justice)

BREEDING: Exposed to TTT Ferdinand from 12/30/2022 to sale date.

COMMENTS: DC Stella is a young, full-bodied cow with a really strong pedigree. She is also a good mama with excellent milk production and horns that measured 72" TTT on 6/30/2022. Her top side has big-horned, heavy hitters; she is the daughter of Bushwacker Chex, who's 80" + TTT and is a granddaughter of the great Cowboy Tuff Chex, who's 105" + TTT. To help round things out, her dam is the 100" TTT BL Rio Blossum, which makes her bottom side is equally as impressive as the top. Here's your chance to add horn size and twist into your program. DC Stella will not disappoint.