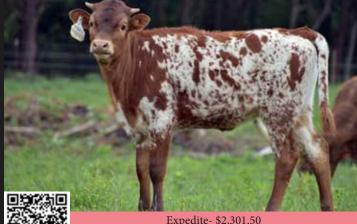

## **BR FROM THE GET GO**

COMMANDERS PLACE LONGHORNS, KIM & NIK NIKODYM

Expedite- \$2,301.50 Cowboy Catchit Chex- \$25,681.93 **DOB:** 5/6/2018 **PH#:** 6/8

**REG:** CI312940

SIRE: Expedite (Cowboy Catchit Chex x Horseshoe J Innovate) DAM: BL Honey 437 (Safari Warrior Chex x BL Red Safari)

**BREEDING:** Exposed to PCC Run Away Gray from 5/23/2022 to 3/30/2023.

COMMENTS: OCV'd. Here's an exciting daughter out of the great bull Expedite, with a maternal pedigree steeped in Loomis Ranch breeding. Her maternal line traces back to a Texas Longhorn breed legend, Night Safari BL833. BR From The Get Go is an exciting example of Horseshoe J and Loomis Ranch breeding, with many great cows in her pedigree. She is bred to one of the Texas Longhorn industry leading Grulla herd sires, PCC Run Away Gray, for what should be an exceptional calf. For updated information, visit www.CommandersPlaceLonghorns.com.