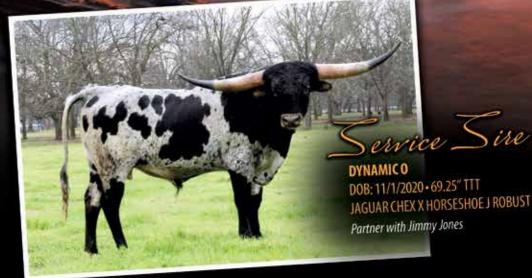

SIRE: Bandera's Hot Shot BCB (Bandera Chex x Whistle Me Dixie BCB) DAM: Kettle's Garnet (Black Kettle 81 x Sombrah's Jewel)

**BREEDING:** Exposed to Dynamic from 7/8/2022 to sale date.

**COMMENTS:** Here is a half-sister to Hot Shot's Dottie, who was one of the cash cows of 2022. Smokin' Stones LP's genetics include Bandera Chex, Black Kettle 81 and LP Sombrah. Her dam is a nice, big, red brindle cow with a good set of horns. She's bred to Dynamic, (our partnership bull with Jimmy Jones) who is a black and white son of <mark>Jaguar Chex</mark> and Horseshoe J Robust. He measured 67 1/2" TTT on his second birthday.