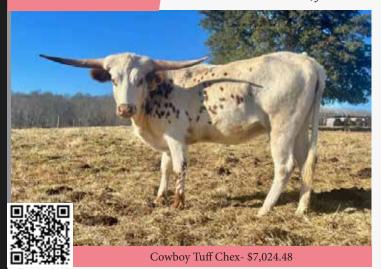

#### **DC STELLA** GRIJALVA CATTLE COMPANY LLC, YURI GRIJALVA

Cowboy Tuff Chex- \$7,024.48

#### DOB: 10/17/2017 **PH#**: 73 **REG:** CI311714 SIRE: Bushwacker Chex (Cowboy Tuff Chex x BL Rio Blossum) **DAM:** DH Joyful (GM Rounder's Hoss x Horseshoe J Justice)

BREEDING: Exposed to TTT Ferdinand from 12/30/2022 to sale date.

COMMENTS: DC Stella is a young, full-bodied cow with a really strong pedigree. She is also a good mama with excellent milk production and horns that measured 72" TTT on 6/30/2022. Her top side has big-horned, heavy hitters; she is the daughter of Bushwacker Chex, who's 80" + TTT and is a granddaughter of the great Cowboy Tuff Chex, who's 105" + TTT. To help round things out, her dam is the 100" TTT BL Rio Blossum, which makes her bottom side is equally as impressive as the top. Here's your chance to add horn size and twist into your program. DC Stella will not disappoint.