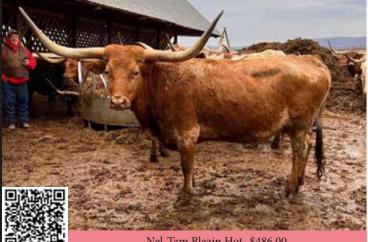

#### **NEL-TAM BLAZIN' DREAM**

NEL-TAM LONGHORNS LLC, NELSON & TAMMY HEARN

DOB: 7/21/2016 PH#: 59 REG: 272728 **SIRE:** Happy Bull (Sittin Bull x JBM Miss Mary) DAM: Nel-Tam Blazin' Hot (LLL Slammin' Max x Blazin' Dots)

BREEDING: Exposed to Smokin Hot for an expected Spring calf..

COMMENTS: This is a really nice cow that is a pasture pet. She milks well and raises a large calf. She has Sittin Bull genetics on her top side and LP Sombrah on the bottom side. She is bred to Smokin Hot and should have a Spring calf.

Nel-Tam Blazin Hot- \$486.00