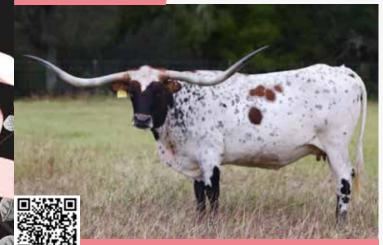

* COTE CATTLE COMPANY, GUY & CHARLOTTE COTE



DOB: 7/18/2014PH#: 12/14REG: CI316334SIRE: Hurricane ST (Freight Train ST x Ruby Red ST)DAM: 5D Crisp's Redman (Crisp Respect x Redman5's Legacy)

BREEDING: Exposed to Roman's Patriot from 10/2/2022 to 12/22/2022.

**COMMENTS:** LazyJ's Katrina is an awesome cow with a solid pedigree. She measured over 83" TTT in December. She goes back to greats like Iron Mike ST and Maximus ST on her top side and Hunts Command Respect and Redman5's Legacy on her bottom side. LazyJ's Katrina has a strong maternal instinct and is calm and easy to work. She is an easy keeper and sells confirmed bred to Roman's Patriot, our young bull out of Hubbells Romans 7, who won several futurities last year.

# LOT #3

#### JTW CHENILLE 92 WEHRING RANCH TRUST, TY WEHRING



DOB: 11/30/2012PH#: 92REG: CAI291649SIRE: JP Rio Grande (J.R. Grand Slam x TX W Lucky Lady)DAM: M Arrow Firefly (ZD Kelly x Flame BL974)

BREEDING: Exposed to registered Angus bull.

**COMMENTS:** JTW Chenille 92 is a beauty that catches the eye of the most elite of Longhorn enthusiasts. She is a calf-producing machine, who has delivered strong, beautiful calves twice in the same year, many times. JTW Chenille 92 is known for marking her offspring to look exactly like her!

JP Rio Grande- \$172.00

# GlendoraFarmsLonghorns.com

PCC CACTUS JACK D0B: 8/17/2020 CR APOLLO X PCC DREAM CATCHER GFL GALAHAD DOB: 8/26/2022 CR APOLLO X KIPTOPEKE PCC MIDAS TOUCH D08: 8/22/2020 CR APOLLO X PCC GOLDEN SAND DOLLAR

# CR APOLLO DOB: 3/11/2017 • 85.625" TTT on 11-16-22 Concealed Weapon x CR Venus in Red