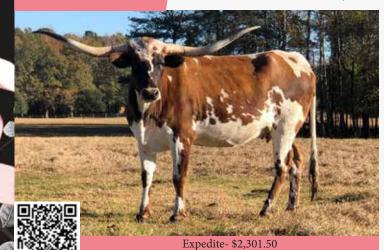

## **BR FROM THE GET GO**

COMMANDERS PLACE LONGHORNS, KIM & NIK NIKODYM

Expedite- \$2,301.50 Cowboy Catchit Chex- \$25,681.93 **DOB:** 5/6/2018 **PH#:** 6/8

**REG:** CI312940

SIRE: Expedite (Cowboy Catchit Chex x Horseshoe J Innovate) DAM: BL Honey 437 (Safari Warrior Chex x BL Red Safari)

**BREEDING:** Exposed to PCC Run Away Gray from 5/23/2022 to 3/30/2023.

COMMENTS: OCV'd. Here's an exciting daughter out of the great bull Expedite, with a maternal pedigree steeped in Loomis Ranch breeding. Her maternal line traces back to a Texas Longhorn breed legend, Night Safari BL833. BR From The Get Go is an exciting example of Horseshoe J and Loomis Ranch breeding, with many great cows in her pedigree. She is bred to one of the Texas Longhorn industry leading Grulla herd sires, PCC Run Away Gray, for what should be an exceptional calf. For updated information, visit www.CommandersPlaceLonghorns.com.