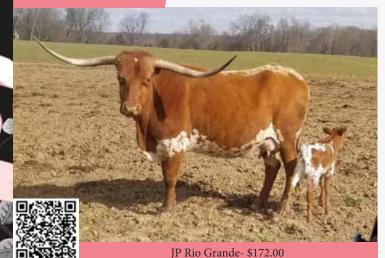

#### JTW CHENILLE 92 WEHRING RANCH TRUST, TY WEHRING

DOB: 11/30/2012PH#: 92REG: CAI291649SIRE: JP Rio Grande (J.R. Grand Slam x TX W Lucky Lady)DAM: M Arrow Firefly (ZD Kelly x Flame BL974)

BREEDING: Exposed to registered Angus bull.

**COMMENTS:** JTW Chenille 92 is a beauty that catches the eye of the most elite of Longhorn enthusiasts. She is a calf-producing machine, who has delivered strong, beautiful calves twice in the same year, many times. JTW Chenille 92 is known for marking her offspring to look exactly like her!

JP Rio Grande- \$172.00