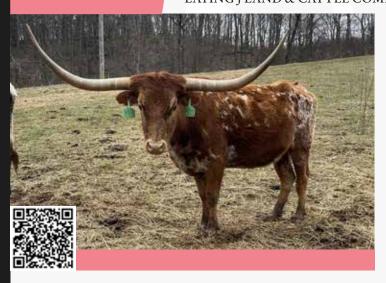

#### SH PRECIOUS TOPAZ 85/6 LAYING J LAND & CATTLE COMPANY, JEFF HEDGE

LOT #55

**DOB:** 10/26/2016 **PH#**: 85/6 **REG:** C1305540

SIRE: RJF JR Lucky 9/10 (LLL Lucky x J. R. Sassy) DAM: BN Precious Gem (Blumtn Roaming 9/7 x OHL Topaz)

**BREEDING:** Exposed to Mon-Knee from 6/1/22 to sale date. She will be confirmed bred priot to sale day.

**COMMENTS:** This is truly one of our best cows, we cannot say enough good about her! She is an absolute doll and a pleasure to have in our herd; she will get looks everywhere she goes. Her sire goes back to the some amazing bulls like Maximus ST and J.R. Grand Slam! SH Precious Topaz 85/6 is a healthy, proven producer, giving us fat calves every time, plus she has the pedigree to match. If you're looking for an easy going, good momma with looks to go with it, here she is! We will have updated tip to tip measurements for her prior to the sale. Don't let this fabulous cow get away from you!