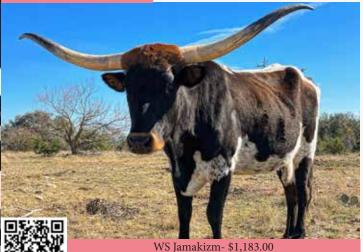

#### HIL 5 ISABELL DOUBLE S RANCH, BEN & NIKI STONE

WS Jamakizm- \$1,183.00 JH Rurally Screwed- \$600.00 DOB: 3/16/2019PH#: 932REG: CI31782SIRE: Mutual Fund (WS Jamakizm x Horseshoe J Journey)DAM: HIL 5 Bella (JH Rurally Screwed x Bell Hop)

**BREEDING:** Heifer calf at side born 11/28/2022, sired by Hubbells Jeremiah 29:11. Exposed back to Hubbells Jeremiah 29:11 from 1/29/2022 to sale date.

**COMMENTS:** Izzy is an extremely quiet cow, a phenomenal milker and a proven producer, even at her young age. She has already given us a gorgeous brindle heifer out of our bull, the 90" TTT Hubbells Jeremiah 29:11, and the heifer she has at side (also by Hubbells Jeremiah 29:11) is shaping up to be a beauty! She is exposed back the same way for a 3-in-1 package. Her horns are already showing a heavy twist, just like her granddam, Horseshoe J Journey. If you want a genetic powerhouse that is 2 for 2 on healthy heifers, you don't want to pass this one up!