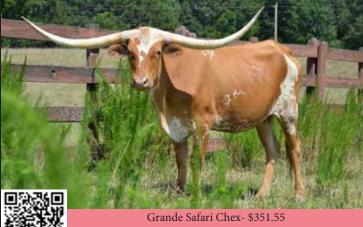

#### SAFARI LADY 3/8

KHAOS CATTLE COMPANY, KEN & JESSICA MORRIS

**BREEDING:** Exposed to Lord Only Knows from 1/28/2023 to sale date. **COMMENTS:** Here is a nice young cow with an outstanding pedigree, which

DOB: 3/26/2018

**COMMENTS:** Here is a nice young cow with an outstanding pedigree, which reads like a "who's who" of the Longhorn industry. Safari Lady 3/8 is easy to handle and a pleasure to be around. She is exposed to our junior herd sire, Lord Only Knows, that we own in partnership with M&M Cattle Company.

REG: CI314117

**PH#:** 3/8

**DAM:** Lady Rex (M.C. Super Rex x Sittin Lady)

SIRE: Grande Safari Chex (JP Rio Grande x Night Safari BL833)

Grande Safari Chex- \$351.5 JP Rio Grande- \$172.00 MC Super Rex- \$2,395.80