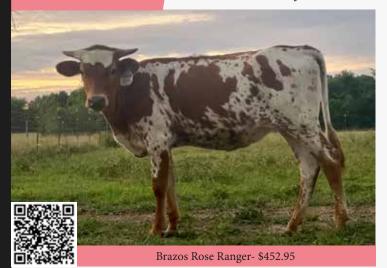

#### **RR RANGER'S PEARL** ROPER'S RANCH, JACK & KAREN ROPER

DOB: 9/25/2021 **PH**#: 1/15 REG: CI332847 SIRE: Brazos Rose Ranger (M Arrow Wow x Jamakizm's Alphie 4/8) DAM: Hoda's Pearl 785 (Tuff Stuff x Hoda 476)

BREEDING: Exposed to HL Top Notch from 2/22/2023 to sale date.

**COMMENTS:** Here is a colorful heifer sired by Brazos Rose Ranger, who would have been 92" TTT if he had not tipped each side. He is a son of the 93" TTT Jamakizm's Alphie 4/8, who is one of the most desirable cows in the breed. RR Rangers Pearl is built correctly, has promising early horn growth and direction and has a calm disposition; she will walk up to you in the pasture and eat cubes from your hand. This gorgeous heifer will fit into any program with very nice qualities to become a good foundation cow in the future.

#### HODA'S PEARL 785 ROPER'S RANCH, JACK & KAREN ROPER

Brazos Rose Ranger- \$452.95

#### DOB: 9/24/2017 **PH#**: 785 **REG:** CI312318 SIRE: Tuff Stuff (Cowboy Tuff Chex x Field of Pearls)

DAM: Hoda 476 (Brazos Rose Ranger x Brazos Rose Aurel)

BREEDING: Confirmed bred to Catch.

COMMENTS: Hoda's Pearl 785 is a daughter of the almost 89" TTT Tuff Stuff, son of the over 105" TTT bull, Cowboy Tuff Chex. Her paternal granddam is one of the most respected cows in the industry, Field of Pearls, that goes back to Fielder, Senator and Overwhelmer. Her paternal great granddam is none other than the over 100" TTT BL Rio Catchit. On the bottom side, she goes back to one of the greatest daughters of WS Jamakizm, the 93" TTT Jamakizm Alphie 4/8, who is a half-sister to the 90" TTT Drag Iron. Hoda's Pearl 785 is bred to Catch, who was first in his futurity class and tip to tip measurement at the 2020 Horn Showcase, as well as the winner of his class at the 2021 Millennium Futurity.