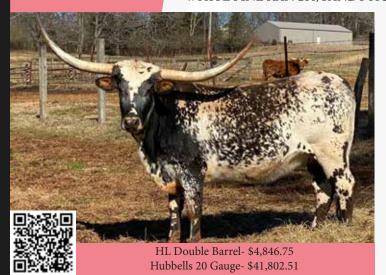

#### LTL NUTMEG 650 Windy Hill Longhorns, kyle plott

HL Double Barrel- \$4,846.75 Hubbells 20 Gauge- \$41,802.51 DOB: 4/15/2020PH#: 19REG: CI332903SIRE: HL Double Barrel (Hubbells 20 Gauge x Hunts Respected Dianne)DAM: HR Black Lightning (WF Commando x HR Black Water Girl)

**BREEDING:** Bull calf at side born 10/5/2022, sired by LTL Vin's Renegade. Exposed back to LTL Vin's Renegade from 12/1/2022 to sale date.

**COMMENTS:** Here's your chance at a 3-year-old HL Double Barrel daughter, straight out of the Leonard (LTL) breeding program. LTL Nutmeg 650 had a bull calf by LTL Vin's Renegade (WS Vindicator x HBR Sittin Maggie) on 10/5/2022. We are very proud of the mother she's turned out to be. She also has a beautiful low, lateral horn set, with her current measurement to be announced at the sale. We hate to let this one go, but we wanted to support the Cherry Blossom Sale with our best.