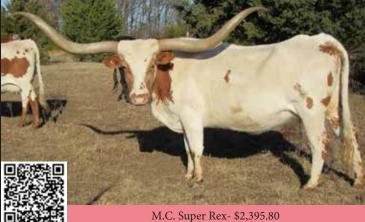

#### SAFARI LADY 3/8

KHAOS CATTLE COMPANY, KEN & JESSICA MORRIS

**BREEDING:** Exposed to Lord Only Knows from 1/28/2023 to sale date. **COMMENTS:** Here is a nice young cow with an outstanding pedigree, which

DOB: 3/26/2018

**COMMENTS:** Here is a nice young cow with an outstanding pedigree, which reads like a "who's who" of the Longhorn industry. Safari Lady 3/8 is easy to handle and a pleasure to be around. She is exposed to our junior herd sire, Lord Only Knows, that we own in partnership with M&M Cattle Company.

REG: CI314117

**PH#:** 3/8

**DAM:** Lady Rex (M.C. Super Rex x Sittin Lady)

SIRE: Grande Safari Chex (JP Rio Grande x Night Safari BL833)

Grande Safari Chex- \$351.5 JP Rio Grande- \$172.00 MC Super Rex- \$2,395.80