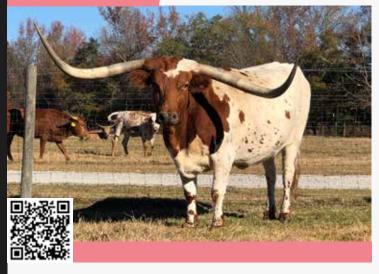

#### JTW CHENILLE 92 WEHRING RANCH TRUST, TY WEHRING

DOB: 11/30/2012PH#: 92REG: CAI291649SIRE: JP Rio Grande (J.R. Grand Slam x TX W Lucky Lady)DAM: M Arrow Firefly (ZD Kelly x Flame BL974)

BREEDING: Exposed to registered Angus bull.

**COMMENTS:** JTW Chenille 92 is a beauty that catches the eye of the most elite of Longhorn enthusiasts. She is a calf-producing machine, who has delivered strong, beautiful calves twice in the same year, many times. JTW Chenille 92 is known for marking her offspring to look exactly like her!