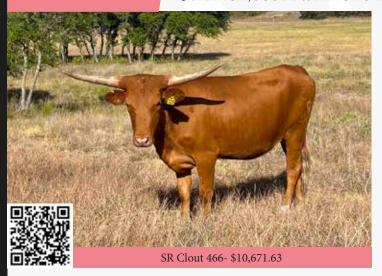

#### **3E MAGIC PUFF 3E RANCH, SCOTT & PANCHO EDWARDS**

#### REG: CI327811 DOB: 3/12/2021 **PH#:** 39

SIRE: SR Clout 466 (Bowie Texa 280 x Sunny's Dream Girl 372) **DAM:** Beme's Magic Drag (Rio Magic x IM Winning Drag)

BREEDING: Not Exposed.

COMMENTS: 3E Magic Puff is a beauty to look at! She is unexposed and carries her mother, Beme's Magic Drag's brindle gene. Her top side has SR Clout 466 and Bowie Texa 280 and her bottom side goes back to Rio Magic and IM Winning Drag. 3E Magic Puff is a perfect addition to add to your herd and will bring many great qualities, including her gentleness!