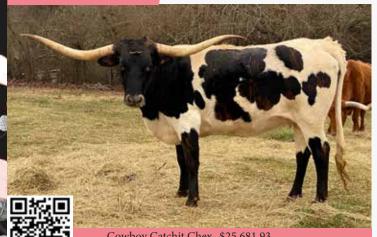

#### HBR EXPITOP Home branch ranch, ezra mcleod

Cowboy Catchit Chex- \$25,681.93

**DOB:** 5/28/2018 **PH#**: 528 **REG:** CI314796

SIRE: Dunn Got Double Lucky (Delta Lucky Ace x Dunn Lucky Dice) DAM: TT All Around Gracie (All Around Cowboy Chex x Steel Tigress)

**BREEDING:** Exposed to Cashed Out from 6/25/2022 to 10/24/2022, Game Changer 044 from 11/5/2022 to 12/3/2022 and Jaguar Chex from 1/12/2023 to sale date.

**COMMENTS:** Here's about as correct of a female as you'll ever fine. She's sired by an over 90" TTT son of the \$135K Delta Lucky Ace x \$200K Dunn Lucky Dice. On the bottom side, you have the Millennium Futurity and ITLA Champion, All Around Cowboy Chex, who was the first bull to measure over 40" TTT at 12 months old. Also, her maternal granddam is out of a Touchdown of RM x 87" TTT Kelly Stockton. Touchdown of RM has produced multiple 90"+ TTT offspring, like the 100"+ TTT <u>3S</u> Touchdown Tari. There's a ton of power in this female! She's been exposed to three bulls: Cashed Out (a Cowboy Catchit Chex son measuring 81.25" TTT at 3.5 years old), Game Changer 044 (a M.C. Hangin' Tuff son measuring 76.125" TTT at 25 months old) and Jaguar Chex (measuring 80.25" TTT at 4.75 years old). Her updated measurements and breeding will be provided at the sale.