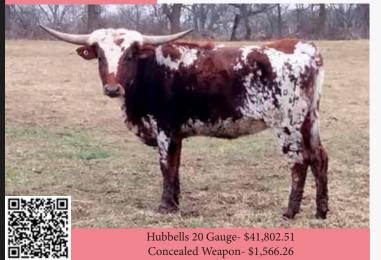

# DH ROWDY'S REMINGTON

M7 LONGHORNS, WAYNE & JOANNA MANNING

Rowdy HR- \$6,119.10 Hubbells 20 Gauge- \$41,802.51 **DOB:** 3/25/2020 **PH#**: 0/3 **REG:** CI329209 **SIRE:** Rowdy HR (J.R. Grand Slam x LLL Rosemary) **DAM:** DH Benelli (Hubbells 20 Gauge x Hubbells Catchit Maid)

BREEDING: Exposed to PCC Big News from 6/3/2022 to 7/17/2022 and WS Hydro from 8/9/2022 to sale date.

**COMMENTS:** DH Rowdy's Remington's breeding comes from the famous Rockin' H Longhorns. She's royally bred with Cowboy Catchit Chex, Concealed Weapon, LLL Rosemary (who is the maternal granddam to HR Rosette, who sold for \$700K), Rowdy HR and the all time futurity money earner, <mark>Hubbells 20 Gauge</mark>. Her dam, DH Benelli, owned by Siller Longhorns, is closing in on 90" TTT! She has outstanding, consistent genetics and is great milkers. We are keeping her HL Higher Ground heifer calf as her replacement.