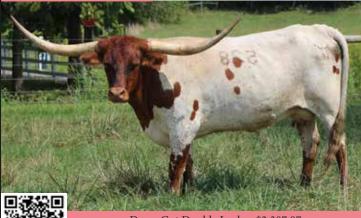

#### HBR EXPITOP Home branch ranch, ezra mcleod

Cowboy Catchit Chex- \$25,681.93

**DOB:** 5/28/2018 **PH#**: 528 **REG:** CI314796

SIRE: Dunn Got Double Lucky (Delta Lucky Ace x Dunn Lucky Dice) DAM: TT All Around Gracie (All Around Cowboy Chex x Steel Tigress)

**BREEDING:** Exposed to Cashed Out from 6/25/2022 to 10/24/2022, Game Changer 044 from 11/5/2022 to 12/3/2022 and Jaguar Chex from 1/12/2023 to sale date.

**COMMENTS:** Here's about as correct of a female as you'll ever fine. She's sired by an over 90" TTT son of the \$135K Delta Lucky Ace x \$200K Dunn Lucky Dice. On the bottom side, you have the Millennium Futurity and ITLA Champion, All Around Cowboy Chex, who was the first bull to measure over 40" TTT at 12 months old. Also, her maternal granddam is out of a Touchdown of RM x 87" TTT Kelly Stockton. Touchdown of RM has produced multiple 90"+ TTT offspring, like the 100"+ TTT <u>3S</u> Touchdown Tari. There's a ton of power in this female! She's been exposed to three bulls: Cashed Out (a Cowboy Catchit Chex son measuring 81.25" TTT at 3.5 years old), Game Changer 044 (a M.C. Hangin' Tuff son measuring 76.125" TTT at 25 months old) and Jaguar Chex (measuring 80.25" TTT at 4.75 years old). Her updated measurements and breeding will be provided at the sale.

**DOB:** 7/30/2017 **PH#:** 717 **REG:** CI308249

SIRE: Expedite (Cowboy Catchit Chex x Horseshoe J Innovate) DAM: TLS Chocolate Top (M Arrow Top Gun x Chocolate Leigh 5 CF32)

**BREEDING:** Confirmed bred to HL Front N Center and may calve before sale.

**COMMENTS:** OCV'd. Here is your chance at a great Expedite daughter from my herd. She goes back to greats like Cowboy Chex, <u>BL Rio Catchit</u> and Horseshoe J productive breeding. She sells confimed bred to my dad's parntership bull, HL Front N Center, who is doing an amazing job for us; he will click well with this cow and her unique color.