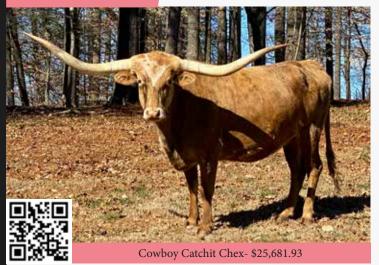

# DH ROWDY'S REMINGTON

M7 LONGHORNS, WAYNE & JOANNA MANNING

Rowdy HR- \$6,119.10 Hubbells 20 Gauge- \$41,802.51 **DOB:** 3/25/2020 **PH#**: 0/3 **REG:** CI329209 **SIRE:** Rowdy HR (J.R. Grand Slam x LLL Rosemary) **DAM:** DH Benelli (Hubbells 20 Gauge x Hubbells Catchit Maid)

BREEDING: Exposed to PCC Big News from 6/3/2022 to 7/17/2022 and WS Hydro from 8/9/2022 to sale date.

**COMMENTS:** DH Rowdy's Remington's breeding comes from the famous Rockin' H Longhorns. She's royally bred with Cowboy Catchit Chex, Concealed Weapon, LLL Rosemary (who is the maternal granddam to HR Rosette, who sold for \$700K), Rowdy HR and the all time futurity money earner, <mark>Hubbells 20 Gauge</mark>. Her dam, DH Benelli, owned by Siller Longhorns, is closing in on 90" TTT! She has outstanding, consistent genetics and is great milkers. We are keeping her HL Higher Ground heifer calf as her replacement.