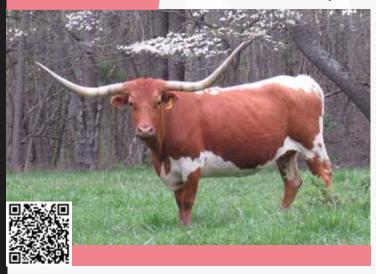

uff Chex x Winning Smile)

**DAM:** M Arrow Kelly Gal (ZD Kelly x Miss Sue Leigh)

**BREEDING:** Bull calf at side born 1/10/2023, sired by LTL Vin's Renegade. Exposed back to LTL Vin's Renegade from 1/11/2023 to sale date.

**COMMENTS:** LTL Tuffs Aurora 742 is a first calf heifer out of Tuff It Out and M Arrow Kelly Gal. She has great mothering abilities with a kind, laid back disposition. She sells with a beautiful bull calf at side born 1/10/2023 by LTL Vin's Renegade (WS Vindicator X HBR Sittin Maggie). Her current horn measurement will be announced at sale.

Cowboy Tuff Chex- \$7,024.48

## EACH MOUNT IS MOPE THAN JUST AN ANIMAL

## ROCKIN' AF TAXIDERMY CHASE VASUT | 512-917-8654

KI

## WWW.ROCKINAFTAXIDERMY.COM

## LOT #52

#### SUPER MARIA EOT 909 Tomey farms, mike & Jamie Tomey



**DOB:** 5/12/2009 **PH#**: 909 **REG:** 272747

**SIRE:** TDJ Super Hero (Phenomenon x Bula's Carlye) **DAM:** SB Moorning Dew (SB Sparticus x CP Roan Delivery)

BREEDING: Exposed to Tuxedo from 6/27/2022 to 12/21/2022.

**COMMENTS:** Super Maria is a big, beautiful cow out of End Of Trail Ranch breeding that we have had a lot of success with. We have retained two of her daughters in our herd. She is a great producer, milks great, is very gentle and bred to the great bull Tuxedo, which gives you Cowboy Tuff Chex, who is over 105" TTT and Sweet Jubilee, who is over 90" TTT. This is a great pairing; you will love this cow.

## LOT #53

### M7 ROWDY'S JUSTICE

M7 LONGHORNS, WAYNE & JOANNA MANNING



DH Cowgirl Justice- \$202.50

DOB: 10/9/2021PH#: 30/21REG: CI335975SIRE: Rowdy HR(JR Grand