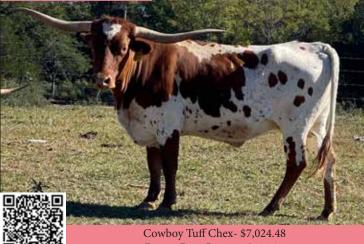

#### **DC STELLA** GRIJALVA CATTLE COMPANY LLC, YURI GRIJALVA

Cowboy Tuff Chex- \$7,024.48

#### DOB: 10/17/2017 **PH#**: 73 **REG:** CI311714 SIRE: Bushwacker Chex (Cowboy Tuff Chex x BL Rio Blossum) **DAM:** DH Joyful (GM Rounder's Hoss x Horseshoe J Justice)

BREEDING: Exposed to TTT Ferdinand from 12/30/2022 to sale date.

COMMENTS: DC Stella is a young, full-bodied cow with a really strong pedigree. She is also a good mama with excellent milk production and horns that measured 72" TTT on 6/30/2022. Her top side has big-horned, heavy hitters; she is the daughter of Bushwacker Chex, who's 80" + TTT and is a granddaughter of the great Cowboy Tuff Chex, who's 105" + TTT. To help round things out, her dam is the 100" TTT BL Rio Blossum, which makes her bottom side is equally as impressive as the top. Here's your chance to add horn size and twist into your program. DC Stella will not disappoint.