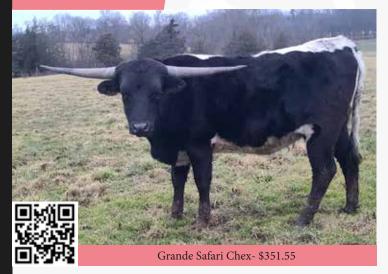

#### SAFARI LADY 3/8

KHAOS CATTLE COMPANY, KEN & JESSICA MORRIS

**BREEDING:** Exposed to Lord Only Knows from 1/28/2023 to sale date. **COMMENTS:** Here is a nice young cow with an outstanding pedigree, which

DOB: 3/26/2018

**COMMENTS:** Here is a nice young cow with an outstanding pedigree, which reads like a "who's who" of the Longhorn industry. Safari Lady 3/8 is easy to handle and a pleasure to be around. She is exposed to our junior herd sire, Lord Only Knows, that we own in partnership with M&M Cattle Company.

REG: CI314117

**PH#:** 3/8

**DAM:** Lady Rex (M.C. Super Rex x Sittin Lady)

SIRE: Grande Safari Chex (JP Rio Grande x Night Safari BL833)

Grande Safari Chex- \$351.5 JP Rio Grande- \$172.00 MC Super Rex- \$2,395.80