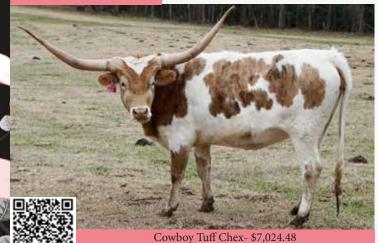

#### **DC STELLA** GRIJALVA CATTLE COMPANY LLC, YURI GRIJALVA

Cowboy Tuff Chex- \$7,024.48

#### DOB: 10/17/2017 **PH#**: 73 **REG:** CI311714 SIRE: Bushwacker Chex (Cowboy Tuff Chex x BL Rio Blossum) **DAM:** DH Joyful (GM Rounder's Hoss x Horseshoe J Justice)

BREEDING: Exposed to TTT Ferdinand from 12/30/2022 to sale date.

COMMENTS: DC Stella is a young, full-bodied cow with a really strong pedigree. She is also a good mama with excellent milk production and horns that measured 72" TTT on 6/30/2022. Her top side has big-horned, heavy hitters; she is the daughter of Bushwacker Chex, who's 80" + TTT and is a granddaughter of the great Cowboy Tuff Chex, who's 105" + TTT. To help round things out, her dam is the 100" TTT BL Rio Blossum, which makes her bottom side is equally as impressive as the top. Here's your chance to add horn size and twist into your program. DC Stella will not disappoint.