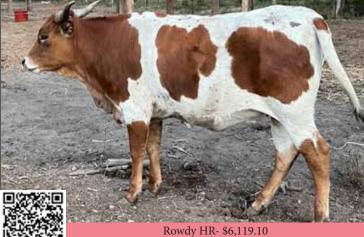

# DH ROWDY'S REMINGTON

M7 LONGHORNS, WAYNE & JOANNA MANNING

Rowdy HR- \$6,119.10 Hubbells 20 Gauge- \$41,802.51 **DOB:** 3/25/2020 **PH#**: 0/3 **REG:** CI329209 **SIRE:** Rowdy HR (J.R. Grand Slam x LLL Rosemary) **DAM:** DH Benelli (Hubbells 20 Gauge x Hubbells Catchit Maid)