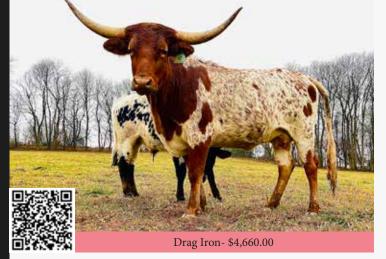

#### JTW RAMBLIN IRON 84 WEHRING RANCH TRUST, TY WEHRING

Drag Iron- \$4,660.00 WS Jamakizm- \$1,183.00

# DOB: 11/16/2013PH#: 84REG: CAI291742SIRE: Drag Iron (WS Jamakism x Shining Victory)DAM: HL Ramblin Reba (Barbicon Chex x SH Ramblin Roan)

BREEDING: Exposed to registered Angus bull.

**COMMENTS:** JTW Ramblin Iron 84 is an impressive girl of immense stature and continues to outproduce herself each year. Her registered Longhorn heifers are large, growthy females with notable tip to tip at an early age. Her commercial offspring are also large, fast-growing and fast-gaining calves that reached a competitive weaning weight in record time. This cow is a rare jewel and a real treasure that doesn't come along often.