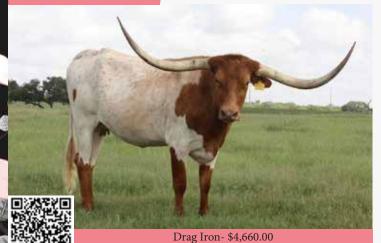

#### JTW RAMBLIN IRON 84 WEHRING RANCH TRUST, TY WEHRING

Drag Iron- \$4,660.00 WS Jamakizm- \$1,183.00

# DOB: 11/16/2013PH#: 84REG: CAI291742SIRE: Drag Iron (WS Jamakism x Shining Victory)DAM: HL Ramblin Reba (Barbicon Chex x SH Ramblin Roan)

BREEDING: Exposed to registered Angus bull.

**COMMENTS:** JTW Ramblin Iron 84 is an impressive girl of immense stature and continues to outproduce herself each year. Her registered Longhorn heifers are large, growthy females with notable tip to tip at an early age. Her commercial offspring are also large, fast-growing and fast-gaining calves that reached a competitive weaning weight in record time. This cow is a rare jewel and a real treasure that doesn't come along often.