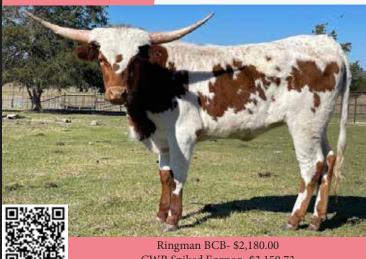

#### **2NR ON POINT** RANCHO DOS NINOS, JEREMY & TINA JOHNSON

DOB: 5/13/2021 **PH#**: 5/1 REG: 287987 **SIRE:** Point Taken (Clear Point x CWR Spiked Eggnog) DAM: Ringman's Conspiracy BCB (Ringman BCB x Texana Coverup)

BREEDING: Not Exposed.

COMMENTS: OCV'd. Check out this beauty from Texas. 2NR On Point comes from a big-horned line of cattle and she has the body to go with it! Her sire, Point Taken, is over 90" TTT and her dam was over 80" TTT, with 107" TH. 2NR On Point is an attention grabber in the pasture with her pretty paint color. She's ready to be bred to the bull of your choice! She measured 43" TTT on 1/1/2023 and won't be 2 years old until May.

CWR Spiked Eggnog- \$3,150.73