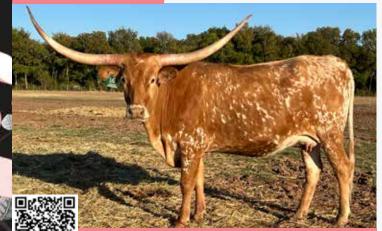

# LOT #9

# DH ROWDY'S REMINGTON

M7 LONGHORNS, WAYNE & JOANNA MANNING

Rowdy HR- \$6,119.10 Hubbells 20 Gauge- \$41,802.51 **DOB:** 3/25/2020 **PH#**: 0/3 **REG:** CI329209 **SIRE:** Rowdy HR (J.R. Grand Slam x LLL Rosemary) **DAM:** DH Benelli (Hubbells 20 Gauge x Hubbells Catchit Maid)

BREEDING: Exposed to PCC Big News from 6/3/2022 to 7/17/2022 and WS Hydro from 8/9/2022 to sale date.

**COMMENTS:** DH Rowdy's Remington's breeding comes from the famous Rockin' H Longhorns. She's royally bred with Cowboy Catchit Chex, Concealed Weapon, LLL Rosemary (who is the maternal granddam to HR Rosette, who sold for \$700K), Rowdy HR and the all time futurity money earner, <mark>Hubbells 20 Gauge</mark>. Her dam, DH Benelli, owned by Siller Longhorns, is closing in on 90" TTT! She has outstanding, consistent genetics and is great milkers. We are keeping her HL Higher Ground heifer calf as her replacement.